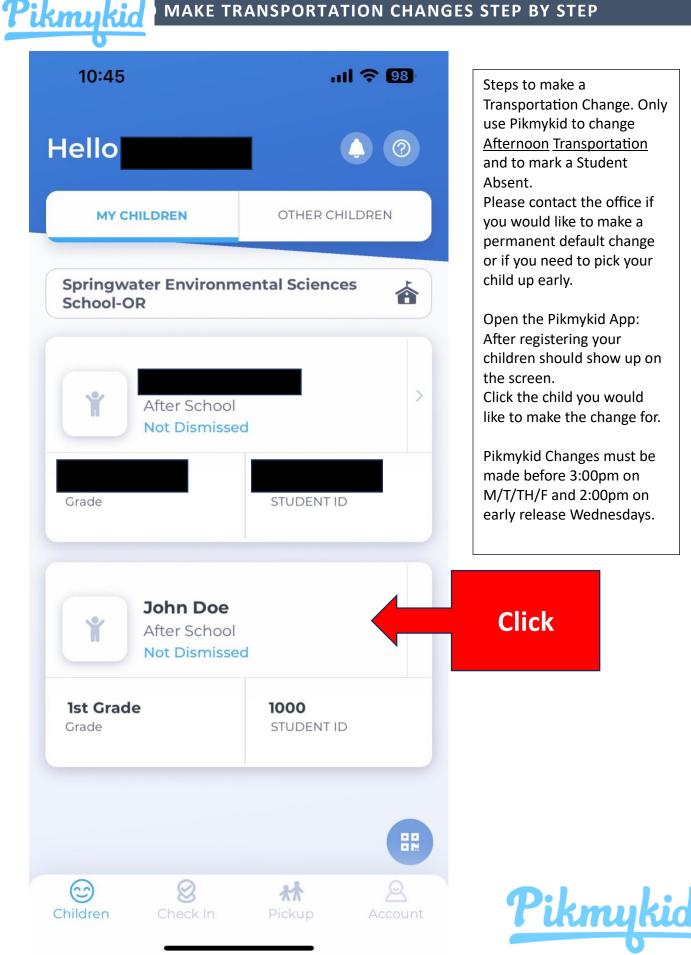

## MAKE TRANSPORTATION CHANGES STEP BY STEP

## Pikmukid MAKE TRANSPORTATION CHANGES STEP BY STEP 10:45 III 🗢 👀 (- John Doe<)</td> ()

2

9

16

23

30

...

1

8

15

22

29

Mark Absent

After School School pick-up DEFAULT PICKUP After School School Not Dismissed pick-up **TODAY'S PICKUP** Sep 2023 < > SU MO TU WE TH FR SA

3

10

17

24

 $\odot$ 

Children

4

11

18

25

Change Pickup

5

12

19

26

SCHEDULE FOR SEP 25, 2023

 $\bigotimes$ 

After School -School pick-up

6

13

20

27

7

14

21

28

\*\*

This is the students default afternoon transportation. <u>You</u> <u>cannot change this</u>. Call the office if you want to change this.

Choose the day you would like to change. Make sure that the

Make sure that the correct date is reflected here.

Click "Change Pickup" You can also Mark your child absent here to let us know

| 10:46                  |                               | <b>?</b> 98     |         |                                                                    |
|------------------------|-------------------------------|-----------------|---------|--------------------------------------------------------------------|
| S                      | Select When                   | 0               |         |                                                                    |
| ip For<br><b>n Doe</b> |                               | Y               |         |                                                                    |
| II Doe                 |                               |                 |         |                                                                    |
| Select Date =          |                               |                 |         |                                                                    |
| ect From               |                               |                 |         |                                                                    |
| on Sep 25th 2          | 2023                          |                 |         | Confirm this is the correct dat<br>the change                      |
| beat This Pick         | up?                           |                 |         |                                                                    |
| ne                     |                               |                 |         | If you have a re-occuring chan<br>you can set that here. If not, I |
|                        |                               |                 |         | it as 'None' and click Next                                        |
|                        | NEXT                          |                 |         |                                                                    |
|                        |                               |                 |         |                                                                    |
|                        |                               |                 |         |                                                                    |
|                        | 10:56                         |                 | ul 후 93 |                                                                    |
|                        | ← Modify                      | y Pickup Change | 0       | Another area to ve                                                 |
|                        | Pickup For<br><b>John Doe</b> |                 | Sep 25  | name and the date                                                  |
|                        | Select Ho                     | ow              |         | change will be mad                                                 |
| dren Che               | Select Pickup Moc             | de              |         |                                                                    |
| -                      | Select                        |                 |         | Toggle here to "Afte                                               |
|                        |                               |                 |         |                                                                    |
|                        | CON                           | FIRM CHANGE     |         |                                                                    |
|                        |                               |                 |         |                                                                    |
|                        |                               |                 |         | Before you pre                                                     |
|                        |                               |                 |         | "Confirm Chang<br>Your screen w                                    |
|                        |                               |                 |         | change to look                                                     |
|                        |                               |                 |         | the screen on t                                                    |
|                        |                               |                 |         |                                                                    |
|                        |                               |                 |         | next nage                                                          |
|                        |                               |                 |         | next page.                                                         |
|                        |                               |                 |         | next page.                                                         |
|                        |                               |                 |         | next page.                                                         |
|                        | Children Check                | tin Pickup      | Account | next page.                                                         |